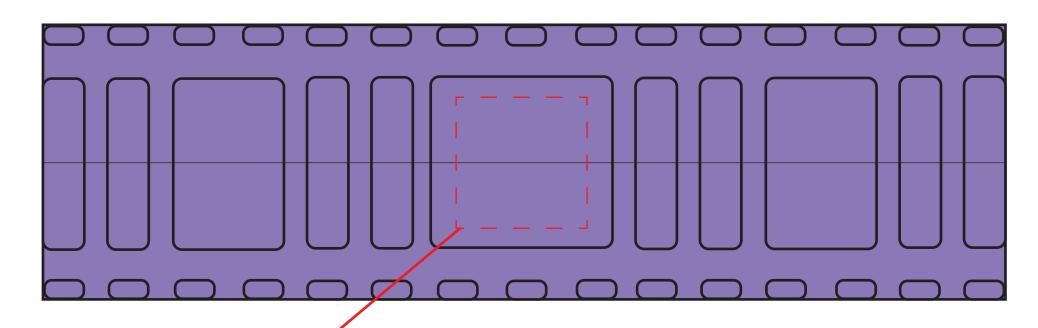

# **Approval Proof**

Logo: 35 mm \* 35 mm

Seam will cut logo

## **Logo Size**

35 mm \* 35 mm

### **Product Colour**

Purple

Mini Foam Roller 255 mm \* 73 mm Branding Method: Print