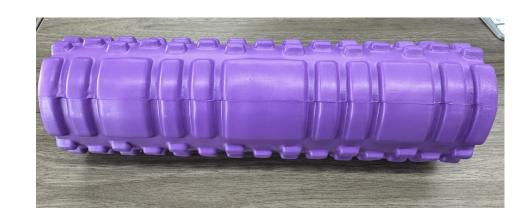

### **Product Colour**

Purple

Mini Foam Roller 255 mm \* 73 mm Branding Method: Print